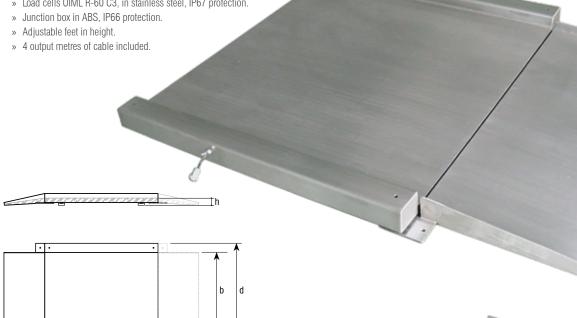

» Load cells OIML R-60 C3, in stainless steel, IP67 protection.

|   |          | ١. | • | •          |     |
|---|----------|----|---|------------|-----|
|   |          |    |   | <b>^</b>   |     |
|   |          |    |   |            |     |
|   |          |    |   | b          | d   |
|   |          |    |   |            |     |
| I |          | ·  |   | , <u> </u> | . 🗼 |
|   |          |    | a |            |     |
|   | <b>←</b> |    | C | <b></b>    |     |

| Dimensions (mm) | a    | b    | C    | d    | h  |
|-----------------|------|------|------|------|----|
| 1200x1200       | 1200 | 1210 | 2220 | 1400 | 50 |
| 1500x1200       | 1500 | 1210 | 2520 | 1400 | 50 |
| 1500x1500       | 1500 | 1510 | 2520 | 1700 | 50 |